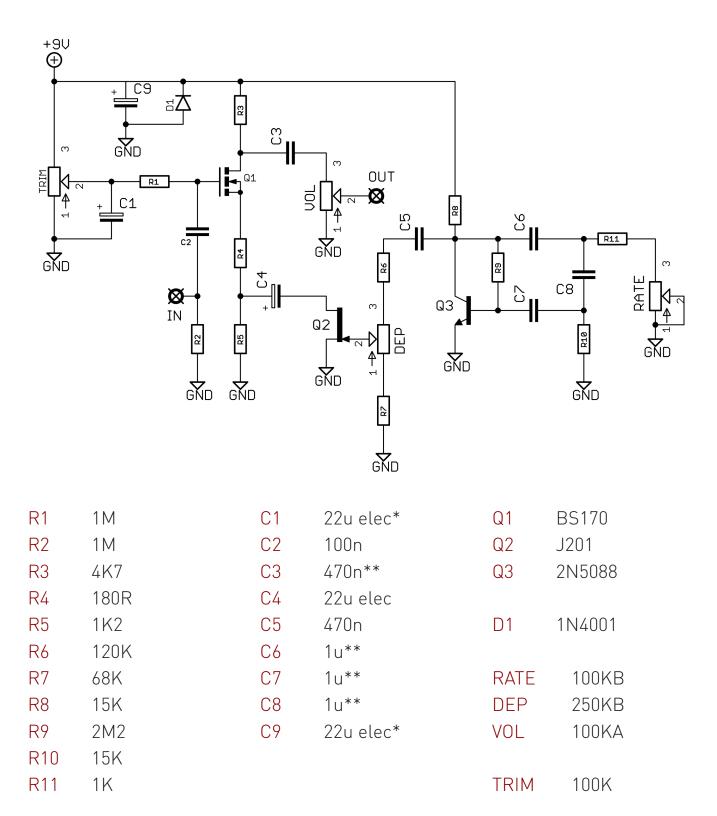

### Schematic + BOM

<sup>\*\*</sup>These are power smoothing caps. Use the biggest value you can find that will physically fit height-wise, i.e. 7mm or under. Smaller values 10-22uf are readily available in smaller heights

<sup>\*\*470</sup>n/1uf film caps tend to be quite big. Use MLCC (multi-layer ceramic).

Everything else you need is in the general build doc you've already read.

Head back to that.

FuzzDog.co.uk