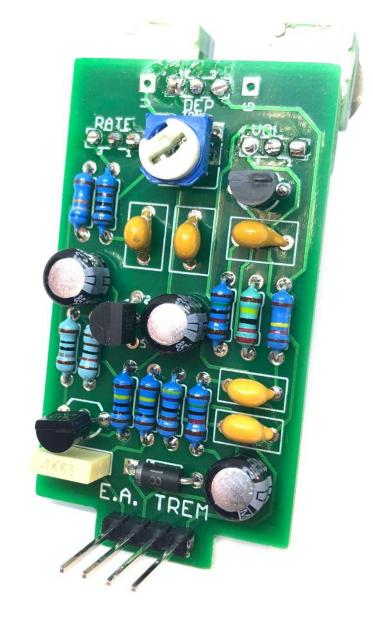

## E.A.Trem

Nice wobble from Electronic Arts

### Schematic + BOM

<sup>\*\*</sup>These are power smoothing caps. Use the biggest value you can find that will physically fit height-wise, i.e. 7mm or under. Smaller values 10-22uf are readily available in smaller heights