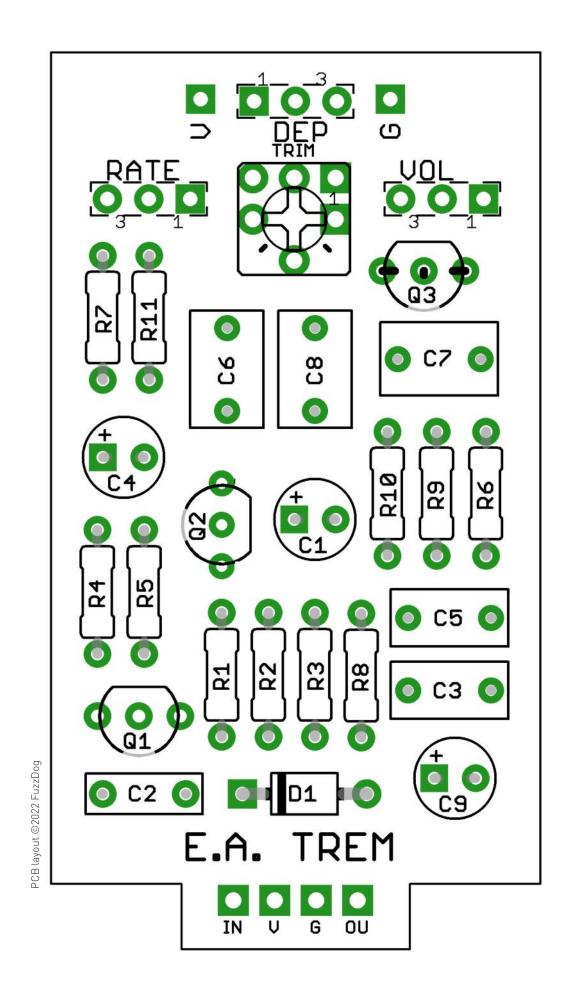

## E.A.Trem

Nice wobble from Electronic Arts

### Schematic + BOM

<sup>\*\*</sup>These are power smoothing caps. Use the biggest value you can find that will physically fit height-wise, i.e. 7mm or under. Smaller values 10-22uf are readily available in smaller heights