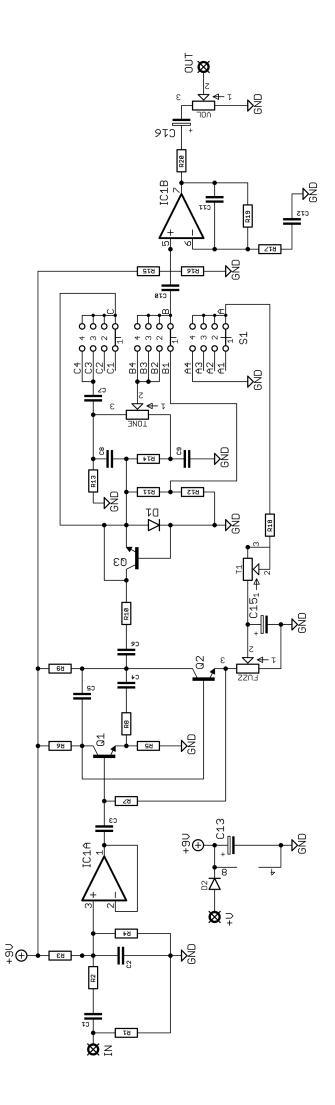

### Schematic + BOM

| R1  | 4M7  | C1  | 47n       |
|-----|------|-----|-----------|
| R2  | 1K   | C2  | 1n5       |
| R3  | 680K | С3  | 47n       |
| R4  | 680K | C4  | 47n       |
| R5  | 470R | C5  | 47p       |
| R6  | 100K | C6  | 47n       |
| R7  | 100K | C7  | 6n8       |
| R8  | 470K | C8  | 2n2       |
| R9  | 10K  | C9  | 10n       |
| R10 | 47K  | C10 | 47n       |
| R11 | 47K  | C11 | 100p      |
| R12 | 47K  | C12 | 100n      |
| R13 | 47K  | C13 | 100u elec |
| R14 | 47K  | C15 | 4u7 elec  |
| R15 | 680K | C16 | 4u7 elec  |
| R16 | 680K |     |           |
| R17 | 15K  |     |           |
| R18 | 1K   |     |           |
| R19 | 33K  |     |           |
|     |      |     |           |

R20 470R

| Q1-3                | 2N3904               |
|---------------------|----------------------|
| IC1                 | TL072                |
| D1<br>D2            | 1N4148<br>1N5817     |
| FUZZ<br>VOL<br>TONE | 1KB<br>10KA<br>100KB |
| Τ1                  | 1K Trim              |