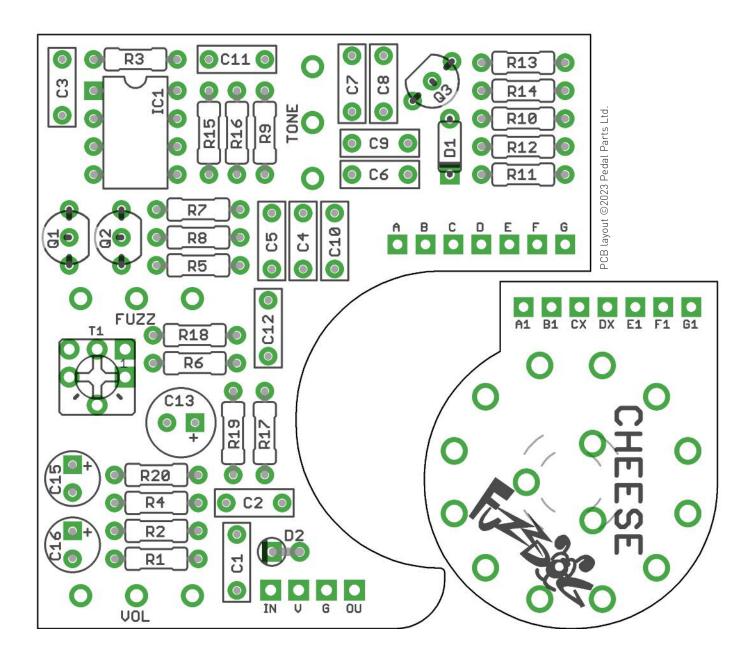

### Schematic + BOM

| R1  | 4M7  | C1  | 47n       |
|-----|------|-----|-----------|
| R2  | 1K   | C2  | 1n5       |
| R3  | 680K | С3  | 47n       |
| R4  | 680K | C4  | 47n       |
| R5  | 470R | C5  | 47p       |
| R6  | 100K | C6  | 47n       |
| R7  | 100K | C7  | 6n8       |
| R8  | 470K | C8  | 2n2       |
| R9  | 10K  | C9  | 10n       |
| R10 | 47K  | C10 | 47n       |
| R11 | 47K  | C11 | 100p      |
| R12 | 47K  | C12 | 100n      |
| R13 | 47K  | C13 | 100u elec |
| R14 | 47K  | C15 | 4u7 elec  |
| R15 | 680K | C16 | 4u7 elec  |
| R16 | 680K |     |           |
| R17 | 15K  |     |           |
| R18 | 1K   |     |           |
| R19 | 33K  |     |           |
|     |      |     |           |

R20 470R

| Q1-3                | 2N3904               |
|---------------------|----------------------|
| IC1                 | TL072                |
| D1<br>D2            | 1N4148<br>1N5817     |
| FUZZ<br>VOL<br>TONE | 1KB<br>10KA<br>100KB |
| Τ1                  | 1K Trim              |

SWITCH 3P4T Rotary

T1 adjusts the craziness of the fourth tone option.

As you can see on the cover image, the rotary switch is mounted on a separate daughterboard. This has been designed to mount with standard header pins (7-way).

With the pins fully inserted so only the plastic spacer is separating the two PCBs, the rotary switch will sit at exactly the same height as the pots, ensuring a nice fit into the enclosure.

Ignore the jumper on the daughterboard visible on the cover image. This was a prototype board which contained an error, since rectified.