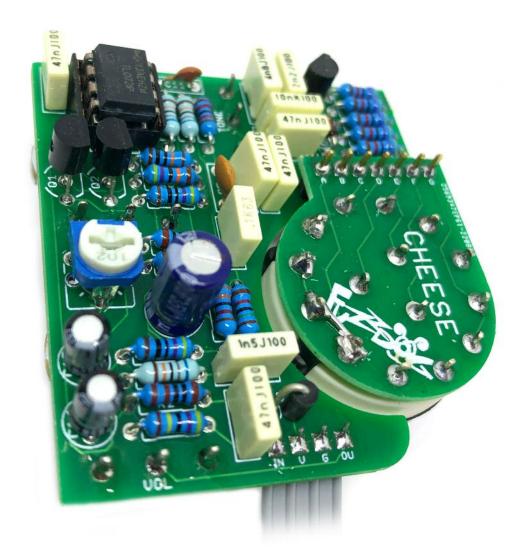

SWITCH 3P4T Rotary

T1 adjusts the craziness of the fourth tone option.

As you can see on the cover image, the rotary switch is mounted on a separate daughterboard. This has been designed to mount with standard header pins (7-way).

With the pins fully inserted so only the plastic spacer is separating the two PCBs, the rotary switch will sit at exactly the same height as the pots, ensuring a nice fit into the enclosure.

Ignore the jumper on the daughterboard visible on the cover image. This was a prototype board which contained an error, since rectified.