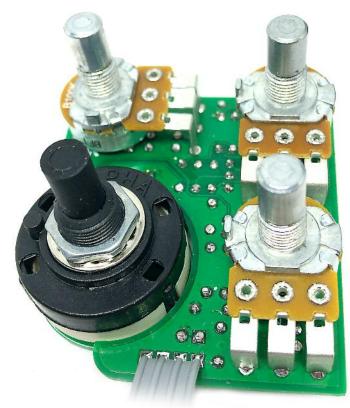

SWITCH 3P4T Rotary

T1 adjusts the craziness of the fourth tone option.

As you can see on the cover image, the rotary switch is mounted on a separate daughterboard. This has been designed to mount with standard header pins (7-way).

With the pins fully inserted so only the plastic spacer is separating the two PCBs, the rotary switch will sit at exactly the same height as the pots, ensuring a nice fit into the enclosure.

Ignore the jumper on the daughterboard visible on the cover image. This was a prototype board which contained an error, since rectified.