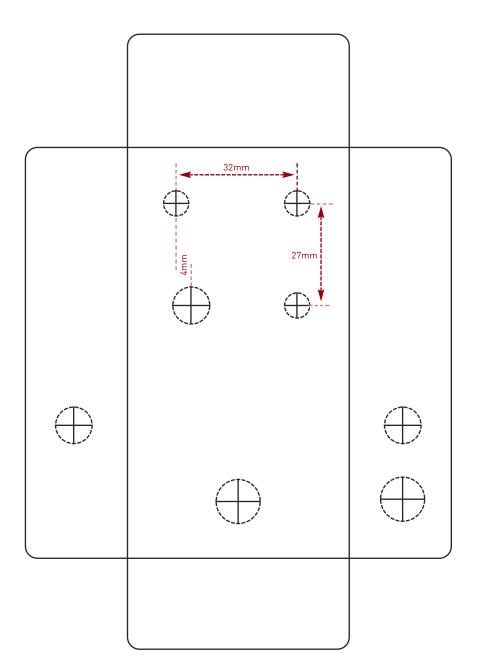

#### **Drilling template**

#### Hammond 1590B - 60 x 111 x 31mm

Drill sizes listed are minimum. It's a good idea to add 1mm to anything mounted on the PCB that'll poke through the front of the enclosure. Drill sizes:

| Pots            | 7mm  |
|-----------------|------|
| Jacks           | 10mm |
| Footswitch      | 12mm |
| DC Socket       | 12mm |
| Toggle switches | 6mm  |
| Rotary switches | 10mm |
|                 |      |

This template is a rough guide only. You should ensure correct marking of your enclosure before drilling. You use this template at your own risk. Pedal Parts Ltd can accept no responsibility for incorrect drilling of enclosures.