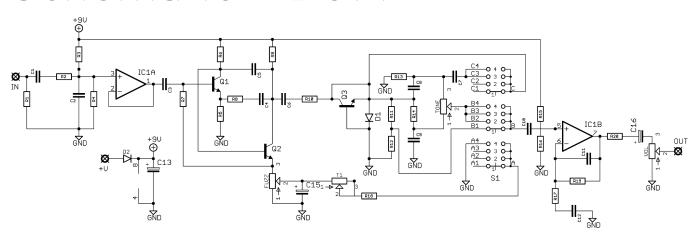

### Schematic + BOM

| R1  | 4M7  | C1  | 47n       |
|-----|------|-----|-----------|
| R2  | 1K   | C2  | 1n5       |
| R3  | 680K | С3  | 47n       |
| R4  | 680K | C4  | 47n       |
| R5  | 470R | C5  | 47p       |
| R6  | 100K | C6  | 47n       |
| R7  | 100K | C7  | 6n8       |
| R8  | 470K | C8  | 2n2       |
| R9  | 10K  | C9  | 10n       |
| R10 | 47K  | C10 | 47n       |
| R11 | 47K  | C11 | 100p      |
| R12 | 47K  | C12 | 100n      |
| R13 | 47K  | C13 | 100u elec |
| R14 | 47K  | C15 | 4u7 elec  |
| R15 | 680K | C16 | 4u7 elec  |
| R16 | 680K |     |           |
| R17 | 15K  |     |           |
| R18 | 1K   |     |           |
| R19 | 33K  |     |           |
|     |      |     |           |

R20 470R

| Q1-3                | 2N3904               |
|---------------------|----------------------|
| IC1                 | TL072                |
| D1<br>D2            | 1N4148<br>1N5817     |
| FUZZ<br>VOL<br>TONE | 1KB<br>10KA<br>100KB |
| Τ1                  | 1K Trim              |