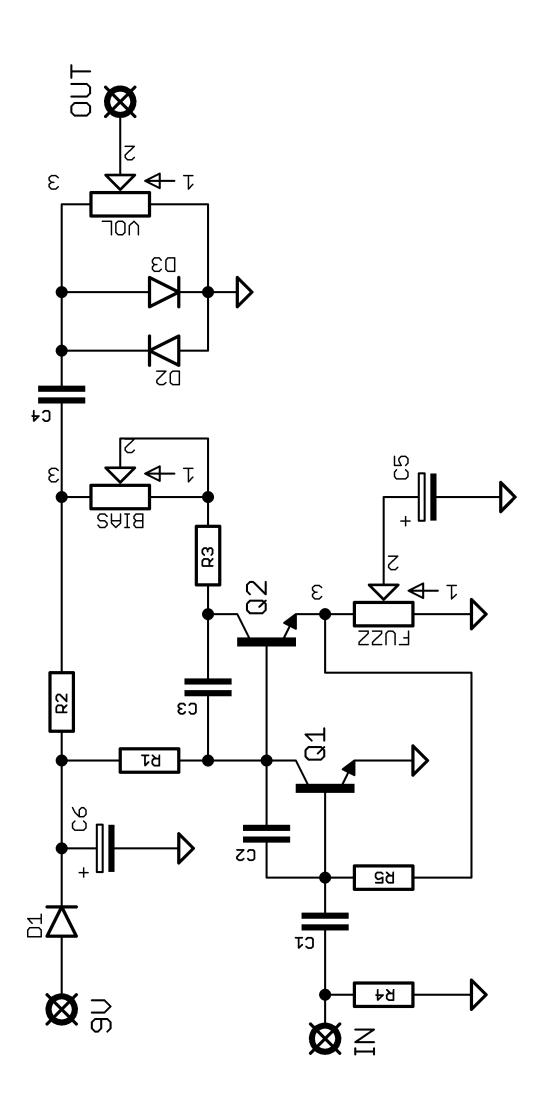

## Schematic + BOM

| R1 | 3K9  | D1   | 1N5817 |
|----|------|------|--------|
| R2 | 2K7  | D2-3 | 1N4148 |
| R3 | 1K8  |      |        |
| R4 | 1 M  | Q1-2 | BC109C |
| R5 | 120K |      |        |
|    |      | BIAS | 10KA   |
| C1 | 47n  | FUZZ | 1KC    |
| C2 | 470p | VOL  | 500KB  |
| C3 | 47p  |      |        |