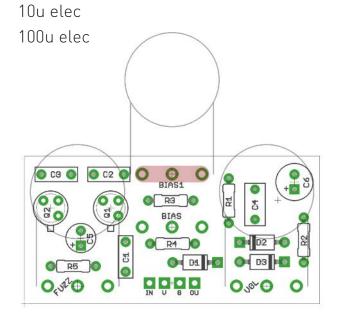

C4

C5

C6

100n

There are two sets of pads fo the BIAS control.

The top set (red) will give you the same control layout as the original pedal.

The bottom (blue) will be a 'normal' three-pot setup.

Snap the small metal tag off the pots so they can be mounted flush in the box.