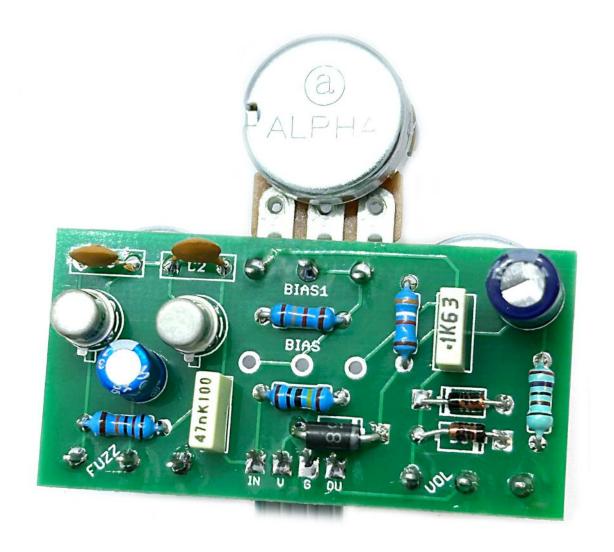

## Schematic + BOM

| R1 | 3K9  | D1   | 1N5817 |
|----|------|------|--------|
| R2 | 2K7  | D2-3 | 1N4148 |
| R3 | 1K8  |      |        |
| R4 | 1 M  | Q1-2 | BC109C |
| R5 | 120K |      |        |
|    |      | BIAS | 10KA   |
| C1 | 47n  | FUZZ | 1KC    |
| C2 | 470p | VOL  | 500KB  |
| C3 | 47p  |      |        |

C4

C5

C6

100n

There are two sets of pads fo the BIAS control.

The top set (red) will give you the same control layout as the original pedal.

The bottom (blue) will be a 'normal' three-pot setup.

Snap the small metal tag off the pots so they can be mounted flush in the box.