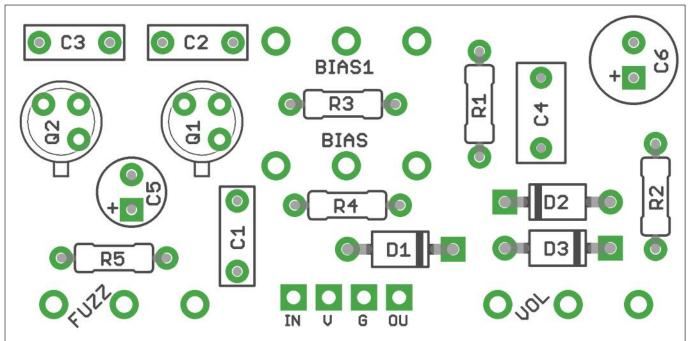

C4

C5

C6

100n

There are two sets of pads fo the BIAS control.

The top set (red) will give you the same control layout as the original pedal.

The bottom (blue) will be a 'normal' three-pot setup.

Snap the small metal tag off the pots so they can be mounted flush in the box.