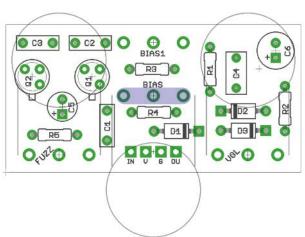

C4

C5

C6

100n

There are two sets of pads fo the BIAS control.

The top set (red) will give you the same control layout as the original pedal.

The bottom (blue) will be a 'normal' three-pot setup.

Snap the small metal tag off the pots so they can be mounted flush in the box.