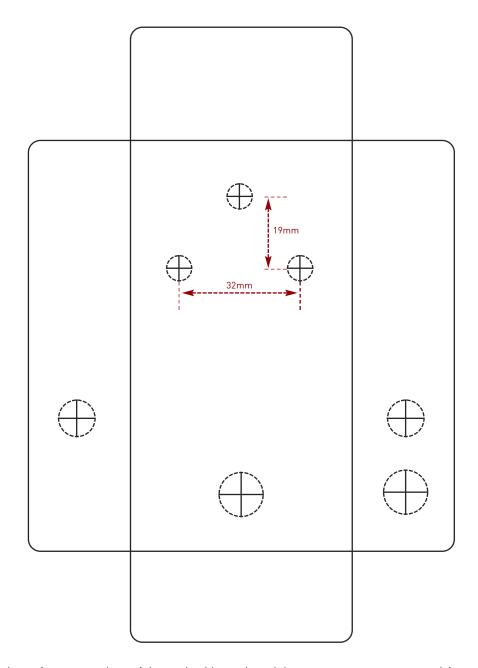

## **Drilling template**

#### Hammond 1590B - 60 x 111 x 31mm

Drill sizes listed are minimum. It's a good idea to add 1mm to anything mounted on the PCB that'll poke through the front of the enclosure. Drill sizes:

Pots 7mm
Jacks 10mm
Footswitch 12mm
DC Socket 12mm
Toggle switches 6mm
Rotary switches 10mm

This template is a rough guide only. You should ensure correct marking of your enclosure before drilling. You use this template at your own risk.

Pedal Parts Ltd can accept no responsibility for incorrect drilling of enclosures.