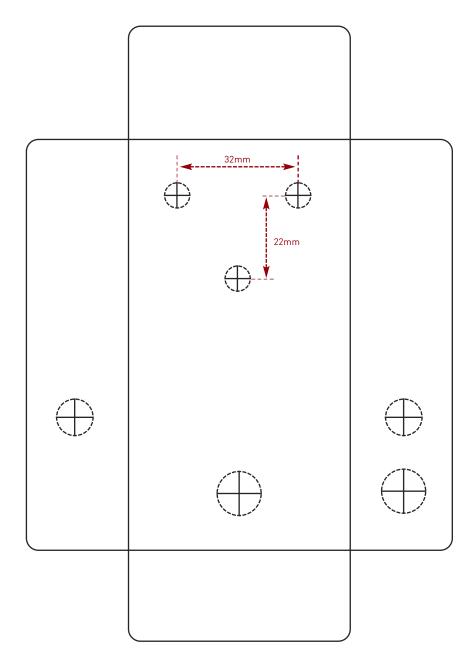

### **Drilling template**

#### Hammond 1590B - 60 x 111 x 31mm

Drill sizes listed are minimum. It's a good idea to add 1mm to anything mounted on the PCB that'll poke through the front of the enclosure. Drill sizes:

Pots 7mm
Jacks 10mm
Footswitch 12mm
DC Socket 12mm
Toggle switches 6mm
Rotary switches 10mm

This template is a rough guide only. You should ensure correct marking of your enclosure before drilling. You use this template at your own risk.

Pedal Parts Ltd can accept no responsibility for incorrect drilling of enclosures.