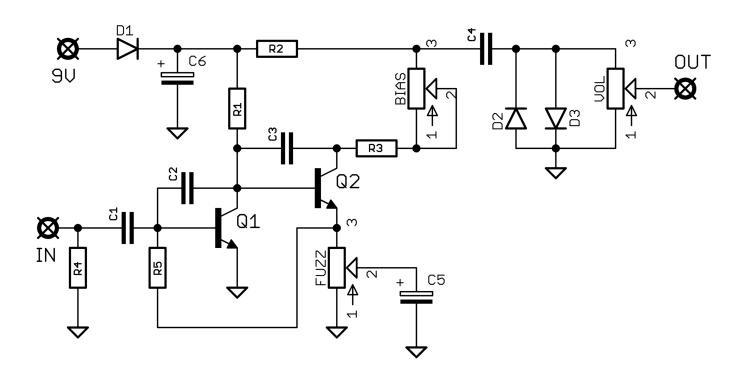

## Schematic + BOM

| R1 | 3K9  | D1   | 1N5817 |
|----|------|------|--------|
| R2 | 2K7  | D2-3 | 1N4148 |
| R3 | 1K8  |      |        |
| R4 | 1 M  | Q1-2 | BC109C |
| R5 | 120K |      |        |
|    |      | BIAS | 10KA   |
| C1 | 47n  | FUZZ | 1KC    |
| C2 | 470p | VOL  | 500KB  |
| C3 | 47p  |      |        |